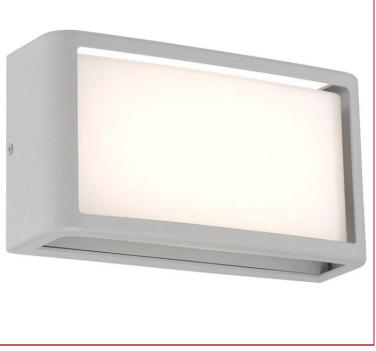

# Stock Code: 20023LEDDMG-SAT/ACR

Collection: Malibu

# PRODUCT MEASUREMENTS BACKPLATE / CANOPY

Length: Length Width: 9" Width: Diameter Diameter: Height: 5" Height:

Extension: 3" Overall Height: