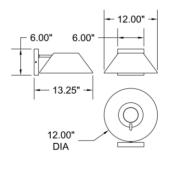

### PRODUCT MEASUREMENTS

**FIXTURE BACKPLATE / CANOPY** 

Length: Length Width: 12" Width: Diameter Diameter: Height: 6" Height:

Extension: 13.25" Overall Height:

#### LINE DRAWING