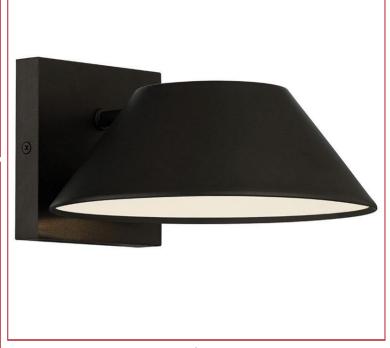

Stock Code: 20134LEDDMG-BL

Collection: Solano

## PRODUCT INFORMATION

Base: 20134 Mounting Type: Wall

Finish: Black Diffuser: N/A

| Parent: | 20134LEDDMG  |
|---------|--------------|
| UPC:    | 641594246520 |