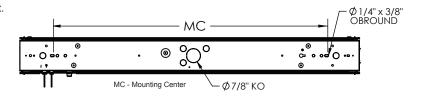

#### Construction

A 22-gauge metal pan and cover are made by stamping process and painted in lighting grade white to provide a long lasting finish. The diffuser is simply attached to decorative metal trim. Power supply connections can be made in the wiring channel or inside a junction box (not included).

# -

**Ordering Information:** 

| Satin Nickel         | Oakley Bronze        | LED | Source Lumens     | ССТ   | L       | Н  | D      | MC      |
|----------------------|----------------------|-----|-------------------|-------|---------|----|--------|---------|
| *ALB374000L30ENSN-LA | *ALB374000L30ENKB-LA | 60W | 1350 up/2700 down | 3000K | 37-1/4" | 5" | 4"     | 26-7/8" |
| ALB495400L30ENSN-LA  | ALB495400L30ENKB-LA  | 80W | 1800 up/3600 down | 3000K | 49-1/4" | 5" | 4-7/8" | 38-3/4" |