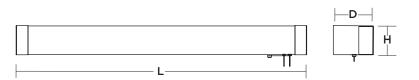

# -

**Ordering Information:** 

| Satin Nickel         | Oakley Bronze        | LED | Source Lumens     | ССТ   | L       | Н  | D      | MC      |
|----------------------|----------------------|-----|-------------------|-------|---------|----|--------|---------|
| *ALB374000L30ENSN-LA | *ALB374000L30ENKB-LA | 60W | 1350 up/2700 down | 3000K | 37-1/4" | 5" | 4"     | 26-7/8" |
| ALB495400L30ENSN-LA  | ALB495400L30ENKB-LA  | 80W | 1800 up/3600 down | 3000K | 49-1/4" | 5" | 4-7/8" | 38-3/4" |