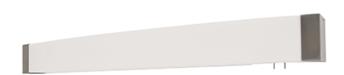

# Algiers LED Overbed ALB Series

#### **Features**

The Algiers overbed is a contemporary style with metal end accent for any indoor décor wall mount application. This fixture is suitable for horizontal wall mount in vast area of spaces. Conveniently integrated pull chain switches are essential to operates night light, up light and down light to meet any tasks. Fixture must be mounted to a standard junction box (not included) on a wall. Available in multiple sizes and finishes.