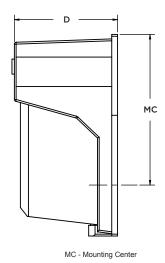

# Ordering Information:

|               | Source |        |       |     |        |        |    |
|---------------|--------|--------|-------|-----|--------|--------|----|
| Bronze        | LED    | Lumens | CCT   | Н   | W      | D      | MC |
| BWSW2400L41RB | 27W    | 2430   | 4100K | 11" | 6-3/8" | 5-1/2" | 8" |