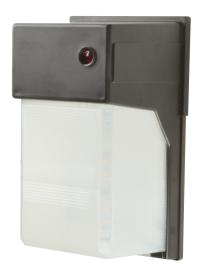

# **Features**

All purpose long lasting energy saving LED security light with integrated photocell for dusk to dawn operations. An excellent alternative solution to incandescent fixtures. Ideal use for security and general lighting in outdoor residential, commercial, and hospitality applications. Fixture can be mounted to a standard junction box (not included).

# Construction

Housing is made from die-cast aluminum with a durable powder coat. Power supply connections must be made inside a junction box (not included).

# **Finish**

Available in bronze finish.

# Diffuser

Frosted polycarbonate.