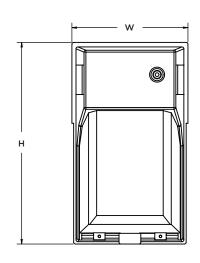

# Ordering Information:

|               | Source |        |       |     |        |        |    |
|---------------|--------|--------|-------|-----|--------|--------|----|
| Bronze        | LED    | Lumens | CCT   | Н   | W      | D      | MC |
| BWSW2400L41RB | 27W    | 2430   | 4100K | 11" | 6-3/8" | 5-1/2" | 8" |