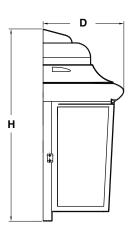

### **Ordering Information:**

|                 |     | Source |       |         |    |    |
|-----------------|-----|--------|-------|---------|----|----|
| Black           | LED | Lumens | CCT   | Н       | W  | D  |
| PSW0812700L50BK | 9W  | 700    | 5000K | 12-1/4" | 8" | 5" |