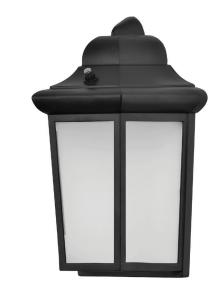

## Patriot Outdoor LED Sconce PSW Series

#### **Features**

All purpose LED sconce with photocell is an energy saving long-lasting alternative to Incandescent. Integrated photocell for dust-to-dawn operation. Uses only 9 watts of power to operate. Excellent use in cold climates. LEDs turn on instantly at full brightness. Ideal use for security and general lighting. Provides lighting in residential, commercial, retail and hospitality applications. Fixture mounts to a standard junction box (not included) on a wall.

#### Construction

Housing is made from die-cast aluminum with a durable powder coat. Power supply connections must be made inside a junction box (not included).

#### **Finish**

All exposed metal surfaces are coated in black powder finish.

#### **Diffuser**

Frosted glass panels.