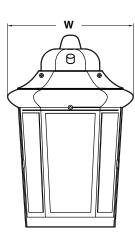

### **Ordering Information:**

|                 |     | Source |       |         |    |    |
|-----------------|-----|--------|-------|---------|----|----|
| Black           | LED | Lumens | CCT   | Н       | W  | D  |
| PSW0812700L50BK | 9W  | 700    | 5000K | 12-1/4" | 8" | 5" |