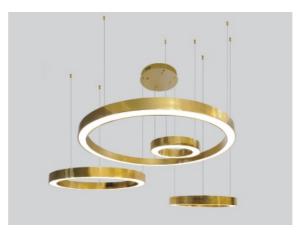

## Item#: HF4444-PB

Each fixture in this collection is composed of simple geometric rings that can be arranged in diverse positions, adjust them freely to make a statement in any space. LED-lit frames bring energy-saving illumination to any room.

CHANDELIER
POLISHED BRASS WITH INTEGRATED LED
120 WATTS
110V-277V
3000K

Maximum OAH: 157.5"
Maximum Overall Width: 64"
RING 1 DIAMETER: 16"
RING 2 DIAMETER: 24"
RING 3 DIAMETER: 32"
RING 4 DIAMETER: 48"
RING HEIGHT: 2"
RING WIDTH: 2.5"
LED BOARD INCLUDED