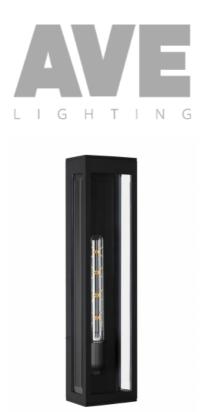

## Item#: AV9907-BLK

Avenue Outdoor

Clean lines & beveled glass panels bring our new outdoor wall sconce into the modern era. With it's marine-grade powder-coated black finish, this sconce's minimalism is sure to brighten up any outdoor space. This stunning fixture is perfect for indoor and outdoor spaces including doorways, porches & entryways.

Outdoor Wall Sconce
Marine-Grade Powder-Coated Black
6"W x 24"H x 4"EXT
T9 11 TUBE E26 FILAMENT LED
\*\*BULB NOT INCLUDED\*\*

| COMPANY NAME:                 |
|-------------------------------|
| DATE:                         |
| PROJECT NAME:                 |
| LOCATION:                     |
| APPROVED BY:                  |
| PRODUCT ITEM CODE: AV9907-BLK |