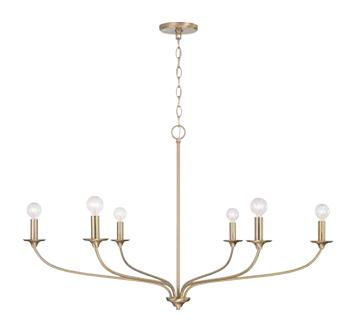

## **DOLAN 6 LIGHT CHANDELIER**

Matte Brass UPC: 841740172370

Available Finishes: MA (Matte Brass), MB (Matte Black)

| JOB/LOCATION: |  |
|---------------|--|
| QUANTITY:     |  |
| NOTES:        |  |
|               |  |
|               |  |

### **DIMENSIONS**

Fixture Dimensions: 39.75"W x 24"H

Fixture Weight: 8.5 lbs. Max. Hanging Height: 150" Min. Hanging Height: 27.5" 120" Chain; 180" Wire Canopy: 5"W x 0.75"H