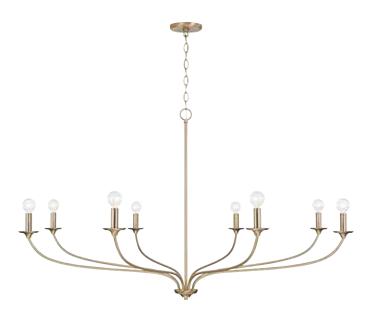

# **DOLAN 8 LIGHT CHANDELIER**

Matte Brass UPC: 841740172394

Available Finishes: MA (Matte Brass), MB (Matte Black)

| JOB/LOCATION: |
|---------------|
| QUANTITY:     |
| NOTES:        |
|               |
|               |

## **DIMENSIONS**

Fixture Dimensions: 52"W x 29.75"H

Fixture Weight: 11 lbs.

Max. Hanging Height: 155.75" Min. Hanging Height: 33.25" 120" Chain; 180" Wire Canopy: 5"W x 0.75"H

#### LAMPING INFORMATION

Lamping: 8 - 60 Watt E12 Candelabra

No. of Sockets: 8

Max. Wattage Per Bulb: 60 Socket Base: Candelabra Bulb Included: No

Recommended Bulb: G16

Voltage: 120V

UL Rating: UL listed. Rated for Dry locations.