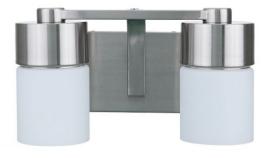

## District - 12314BNK2

2 Light Vanity

Color Brushed Polished Nickel

Clean lines, white opal glass with a subtle nod to industrial make the District an ideal choice equally at home in a transitional or traditional setting.

## Specs

Mounting Location Bulb Base Bulbs Bulb Size Bulb Type Bulb Wattage Carton Size (CU FT) Glass or Shade Color Damp Medium 2 A19 Incandescent 60 0.64 White Opal

## Dimensions

| Width (in.)            | 13.50 |
|------------------------|-------|
| Height (in.)           | 7     |
| Extension (in.)        | 6.50  |
| Backplate Depth (in.)  | 0.79  |
| Backplate Length (in.) | 7.50  |
| Backplate Height (in.) | 4.75  |