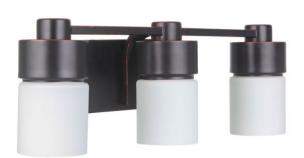

## District - 12322FB3

3 Light Vanity

#### **Color** Flat Black

Clean lines, white opal glass with a subtle nod to industrial make the District an ideal choice equally at home in a transitional or traditional setting.