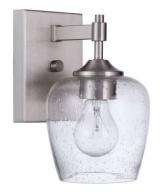

## Stellen - 12406BNK1

1 Light Wall Sconce

Color Brushed Polished Nickel

Created to complement your lifestyle, the updated classic vanity collection, Stellen, is the perfect combination of large clear seeded glass curved shades and minimal back plate.

## Specs

Mounting Location Bulb Base Bulbs Bulb Size Bulb Type Bulb Wattage Carton Size (CU FT) Glass or Shade Color Damp Medium 1 A19 Incandescent 60 0.40 Clear Seeded

## Dimensions

| Width (in.)            | 5.50 |
|------------------------|------|
| Height (in.)           | 9.25 |
| Extension (in.)        | 7    |
| Backplate Depth (in.)  | 1    |
| Backplate Length (in.) | 4.25 |
| Backplate Height (in.) | 5.88 |