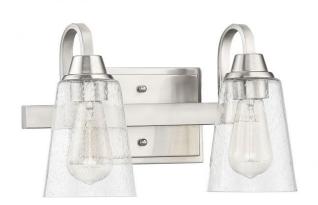

## Grace - 41902-BNK-CS

2 Light Vanity

**Color** Brushed Polished Nickel

Glass or Shade Color Clear Seeded

The Grace collection - the perfect name for this graceful family. It's clean lines, flowing frame and clear seeded glass create a rich look and a wonderful value.

- Requires 2 Medium 60-watt bulbs (not included)
- Shades are white frosted glass
- Available in brushed polished nickel or espresso finish