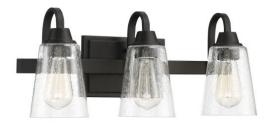

## Grace - 41903-ESP-CS

3 Light Vanity Light

Color Espresso

Glass or Shade Color Clear Seeded

The Grace collection - the perfect name for this graceful family. It's clean lines, flowing frame and clear seeded glass create a rich look and a wonderful value.

- Requires 3 Medium 60-watt bulbs (not included)
- Shades are white frosted glass
- Available in brushed polished nickel or espresso finish