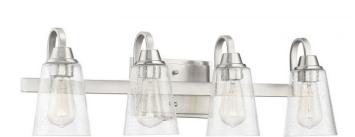

## Grace - 41904-BNK-CS

4 Light Vanity Light

**Color** Brushed Polished Nickel

Glass or Shade Color Clear Seeded

The Grace collection - the perfect name for this graceful family. It's clean lines, flowing frame and clear seeded glass create a rich look and a wonderful value.

- Requires 4 Medium 60-watt bulbs (not included)
- Shades are white frosted glass
- Available in brushed polished nickel or espresso finish