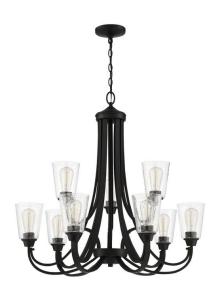

## Grace - 41929-ESP-CS

9 Light Chandelier

#### Color Espresso

Glass or Shade Color Clear Seeded

The Grace collection - the perfect name for this graceful family. It's clean lines, flowing frame and clear seeded glass create a rich look and a wonderful value.

- Requires 9 Medium 60-watt bulbs (not included)
- Shades are white frosted glass
- Finish is brushed polished nickel