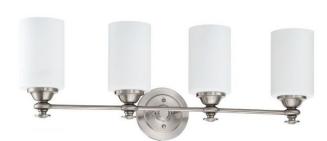

## Dardyn - 49804

Dardyn Vanity Light

#### Color

The Dardyn series combines straight line design with todays most important finishes to create something extraordinarily simple. Pristine, oversized white glass shades accompany this elegant collection. The Dardyn magnificently lights up any room in your home for a glow that is modestly beautiful.