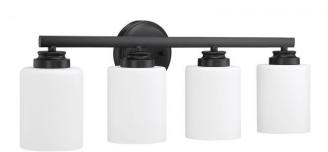

## Bolden - 50504-FB-WG

4 Light Vanity

### **Color** Flat Black

#### Glass or Shade Color White Frosted

Bold clean lines and gentle curves offer an elegant feel to your home. Clear seeded or white frosted glass shades compliment the graceful shapes of the Bolden collection setting the stage for a look that is luxurious and effortless

## Specs Dimensions

Mounting Location Damp
Bulb Base Medium
Bulbs 4
Bulb Size A19
Bulb Type Incandescent
Bulb Wattage 100
Carton Size (CU FT) 1.19
Glass or Shade Color White Frosted

Width (in.) 25.13
Height (in.) 8.50
Extension (in.) 6.50
Backplate Depth (in.) 1
Backplate Length (in.) 5
Backplate Width (in.) 5
Backplate Height (in.) 5