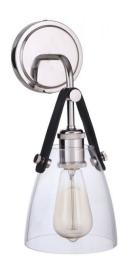

# Hagen - 51361

Hagen Wall Sconce

#### Color

Constructed in our vintage brass or polished nickel finish featuring crystal clear glass suspended from genuine leather, the Hagen collection is an instant classic that makes a statement. Designed to complement many of our Gallery Collection chandeliers, the clean design of the Hagen collection can easily be paired with many of our other Gallery Collection pieces or stand alone.

## **Specs**

Mounting Location Indoor
Bulb Base Medium
Bulbs 1
Bulb Size A-Type
Bulb Type Incandescent
Bulb Wattage 60
Carton Size (CU FT) 0.98
Glass or Shade Color Clear

### **Dimensions**

| Width (in.)            | 6     |
|------------------------|-------|
| Height (in.)           | 14.17 |
| Extension (in.)        | 7.25  |
| Backplate Depth (in.)  | 0.91  |
| Backplate Length (in.) | 4.84  |
| Backplate Height (in.) | 4.84  |