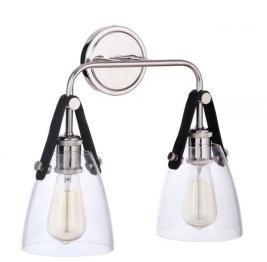

# Hagen - 51362

Hagen Wall Sconce

#### Color

Constructed in our vintage brass or polished nickel finish featuring crystal clear glass suspended from genuine leather, the Hagen collection is an instant classic that makes a statement. Designed to complement many of our Gallery Collection chandeliers, the clean design of the Hagen collection can easily be paired with many of our other Gallery Collection pieces or stand alone.

## **Specs**

Mounting Location Indoor
Bulb Base Medium
Bulbs 2
Bulb Size A-Type
Bulb Type Incandescent
Bulb Wattage 60
Carton Size (CU FT) 1.95
Glass or Shade Color Clear