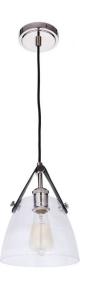

## Hagen - 51391

Hagen Pendant

Color

Constructed in our vintage brass or polished nickel finish featuring crystal clear glass suspended from genuine leather, the Hagen collection is an instant classic that makes a statement. Designed to complement many of our Gallery Collection chandeliers, the clean design of the Hagen collection can easily be paired with many of our other Gallery Collection pieces or stand alone.