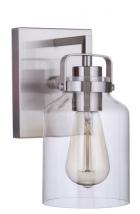

## **Foxwood - 53601**

Foxwood Wall Sconce

## Color

Clean lines, clear glass with a subtle nod to industrial make the Foxwood an ideal choice equally at home in a transitional or traditional setting.

## Specs ^ Dimensions

Mounting Location Damp
Bulb Base Medium
Bulbs 1
Bulb Size A19
Bulb Type Incandescent

Bulb Wattage60Carton Size (CU FT)0.33Glass or Shade ColorClear

Width (in.) 5
Height (in.) 9.50
Extension (in.) 6.88
Backplate Depth (in.) 0.98
Backplate Length (in.) 5
Backplate Height (in.) 6.50