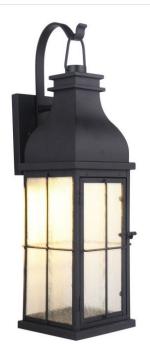

## Vincent - ZA1804-MN-LED

Small LED Wall Mount

#### Color Midnight

The warm, LED light, the clear seeded glass and the lantern design reminiscent of days past give the Vincent collection a charm like no other outdoor lighting can. Available in a variety of sizes and multiple options, the Vincent is truly unforgettable.

- · Clear seeded glass
- Includes 8 watt LED light source
- Midnight finish