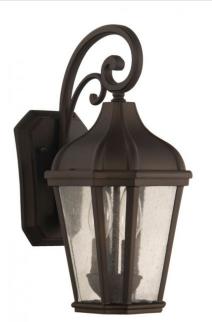

## Briarwick - ZA3014

**Briarwick Wall Mount** 

Color

The past is made present with our Briarwick collection's clear seeded glass and gentle curves capturing the romance of the past. Offered in multiple finishes and three sizes, the versatile Briarwick is the ideal choice for today.

## Specs

Mounting Location Bulb Wattage Bulb Type Bulb Size Bulbs Bulb Base Carton Size (CU FT) Glass or Shade Color Wet 60 Incandescent B10 2 Candelabra 1.13 Clear Seeded

## Dimensions

| Height (in.)           | 15   |
|------------------------|------|
| Width (in.)            | 6.75 |
| Extension (in.)        | 8.63 |
| Backplate Length (in.) | 5    |
| Backplate Depth (in.)  | 1    |
| Backplate Height (in.) | 7.25 |