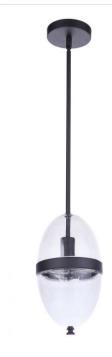

## Sivo - ZA3511

Sivo Pendant

#### Color

The Sivo Collection of exterior lighting never disappoints with its signature look of opulence and timeless glamour. Sleek globes of clear glass and metal combined with our five-year superior UV protection finish create the distinctly beautiful Sivo Collection by Craftmade.

### **Specs**

Mounting LocationDampBulb Wattage60Bulb TypeIncandescentBulb SizeA19Bulbs1Bulb BaseE26Carton Size (CU FT)0.77Glass or Shade ColorClear

#### **Dimensions**

Leadwire Length (in.)72Height (in.)13.07Width (in.)6.75Canopy Height (in.)1Canopy Length (in.)5Canopy Width (in.)5

Craftmade • 650 S. Royal Lane • Coppell, TX 75019 • • • © 2021 All Rights Reserved