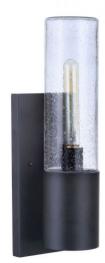

## Sabre - ZA3910

Sabre Wall Mount

The Sabre Two Light Wall Mount Lantern Collection cuts through the night with a Clear Seeded Glass enclosed bulb and additional integrated LED Accent Light. Wet rated with our guaranteed five-year finish, this fixture is ideal indoors or out.

## Specs

Mounting Location Bulb Wattage Bulb Type Bulbs Bulb Base Carton Size (CU FT) Glass or Shade Color Wet 60 Incandescent 1 E26 1.16 Clear Seeded