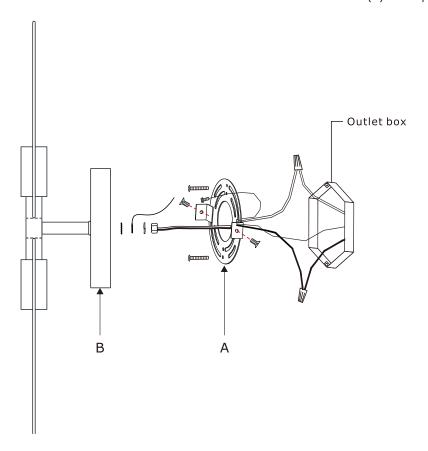

## How to Install

- 1.Insert recommended bulb (not included).
- 2.Install the backplate onto the outlet box, by securing it with the two side screws.

## **Part Number**

- A. (1) Mounting Hardware
- B. (1) Backplate(W4.72",E0.79") #XRE7722RGBKP4.72IN