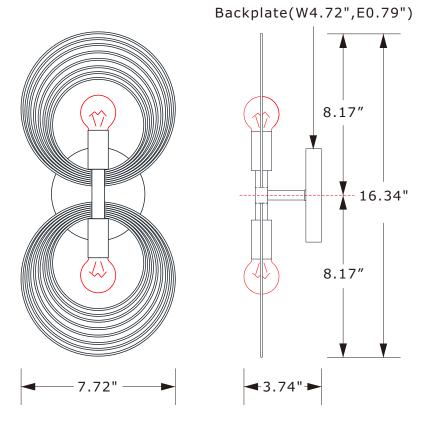

## PART NUMBER MODEL #DOR-B7722-RG

## **Part Number**

- A. (1) Mounting Hardware
- B. (1) Backplate(W4.72",E0.79") #XRE7722RGBKP4.72IN