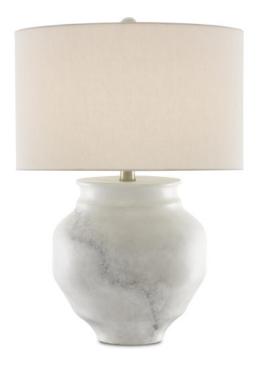

## Kalossi Table Lamp

6000-0623

B (

Overall: 28.5"h x 20"dia

Finish: Painted White/Painted Gray/Contemporary Silver Leaf Materials: Terracotta/Wrought Iron

Item Weight: 26 lb Number of Lights: 1 Sugggested Bulb: A Standard Socket Type: E26

Watts per Socket / Item: 150 / 150

Cord: 6' Silver Switch: 3-Way Turn Knob Shade: Off White Shantung Shade Dimensions: 20" x 12"h The Kalossi Table Lamp has a surface with a marble-like feel, though it is made of terracotta. The subtle patterning on the white lamp has been painstakingly applied by our artisans. The Kalossi is topped with an off-white shantung shade.