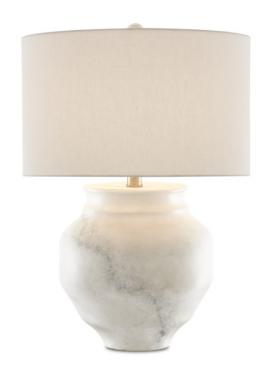

## Kalossi Table Lamp

6000-0623

B (

Overall: 28.5"h x 20"dia

Finish: Painted White/Painted Gray/Contemporary Silver Leaf Materials: Terracotta/Wrought Iron

Item Weight: 26 lb Number of Lights: 1 Sugggested Bulb: A Standard Socket Type: E26

Watts per Socket / Item: 150 / 150

Cord: 6' Silver Switch: 3-Way Turn Knob Shade: Off White Shantung Shade Dimensions: 20" x 12"h The Kalossi Table Lamp has a surface with a marble-like feel, though it is made of terracotta. The subtle patterning on the white lamp has been painstakingly applied by our artisans. The Kalossi is topped with an off-white shantung shade.