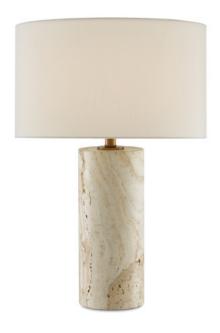

## Vespera Table Lamp

 $\bigcirc$ 

Overall: 25.5"h x 17"dia

Finish: Antique Brass Materials: Marble

Item Weight: 36 lb Number of Lights: 1 Sugggested Bulb: A Standard

Socket Type: E26

Watts per Socket / Item: 150 / 150

Cord: 6' Clear Silver Switch: 3-Way Turn Knob Shade: Off White Shantung Shade Dimensions: 17" x 10"h A tall column of swirling marble makes our Vespera Table Lamp a clean-lined luminary with loads of personality. The beige and tan veining will make each of these beige table lamps unique. The metal hardware in an antique brass finish draws out the darker tones in the lamp's body, while the off-white shantung shade echoes the pale tones in the lustrous marble.