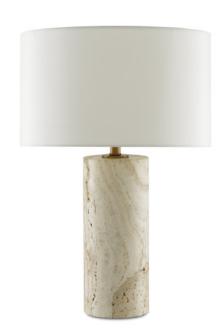

## Vespera Table Lamp

 $\bigcirc$ 

Overall: 25.5"h x 17"dia

Finish: Antique Brass Materials: Marble

Item Weight: 36 lb Number of Lights: 1 Sugggested Bulb: A Standard

Socket Type: E26

Watts per Socket / Item: 150 / 150

Cord: 6' Clear Silver Switch: 3-Way Turn Knob Shade: Off White Shantung Shade Dimensions: 17" x 10"h A tall column of swirling marble makes our Vespera Table Lamp a clean-lined luminary with loads of personality. The beige and tan veining will make each of these beige table lamps unique. The metal hardware in an antique brass finish draws out the darker tones in the lamp's body, while the off-white shantung shade echoes the pale tones in the lustrous marble.