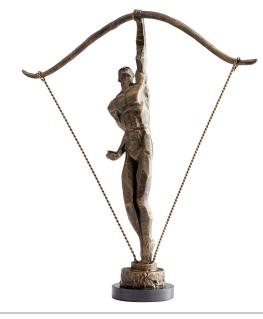

## **BOWman Sculpture**

| Item<br>#: | 10429           |
|------------|-----------------|
| Color:     | NATURAL<br>IRON |

BOW-man sculpture is the epitome of modern beauty. This surrealistic depiction of a human-bow and arrow is comprised of a solid natural Iron finish coupled with a marble base. A whimsically wonderful design, this statuette is a versatile piece of décor fit for any space, able to be incorporated with a multitude of styles. Half man, half amazing, this outside the box take on the bow and arrow is just one of many new accessories in our line which place focus on size and scale, to create a captivating effect.