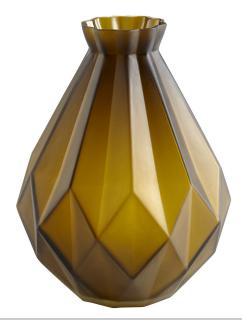

10/14/2019 Cyan Design

Ft.Worth, TX 76106 Website: cyan.design Phone: 888-371-3072 1 908081 2103 Fax: 888-371-3073

Item #: 10452
Color: Green
Height: 12"
Width/Dia.: 9"

Create a look to call your own and update your home's look, add a pop of color to your tabletop ensemble with the Bangla vase. Available in three different size options, these colorful accents feature a geometrically inspired design in a sage green finish. These contemporary vessels are ideal for your spring floral arrangements. Perfect for any style design: contemporary, traditional, or transitional, these glassware pieces will fit your needs.