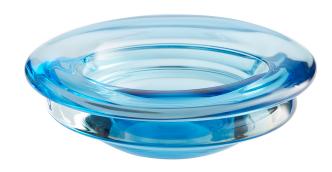

## **Shasta Bowl**

Add a splash of color to your tabletop ensemble with the Shasta bowl. This standout accent features a smooth glass surface in a modest blue finish. These contemporary vessels are ideal for your spring floral arrangements. Perfect for any style design: contemporary, traditional, or transitional, these glassware pieces will fit your needs.