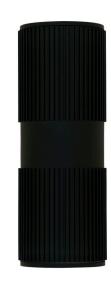

# SUMMERSIDE

### CATEGORY: OUTDOOR SCONCE

Summerside consists of a modern design along with a simplistic black finish. This family of outdoor sconces comes in various shapes and sizes. Summerside provides sideways lighting that seamlessly blends with any exterior.