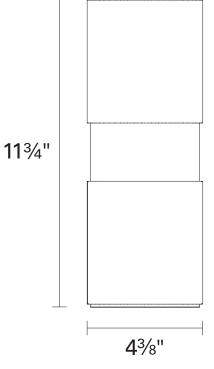

### FIXTURE SPECIFICATIONS

Length / Ø: 4.5" Width: N/A Depth: 7" Height: 11.75" Minimum Height: N/A Maximum Height: N/A Damp Location Certified: Yes Wet Location Certified: Yes