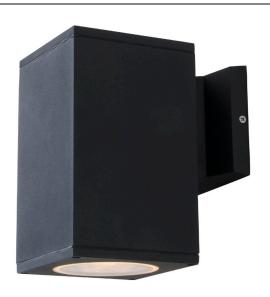

# **SUMMERSIDE**

SKU: DVP115016

## CATEGORY: OUTDOOR SCONCE

Summerside consists of a modern design along with a simplistic black finish. This family of outdoor sconces comes in various shapes and sizes. Summerside provides sideways lighting that seamlessly blends with any exterior.

### FIXTURE SPECIFICATIONS

Length / Ø: 4.75" Width: N/A Depth: 7.25" Height: 8"

Minimum Height: N/A
Maximum Height: N/A
Damp Location Certified: Yes
Wet Location Certified: Yes