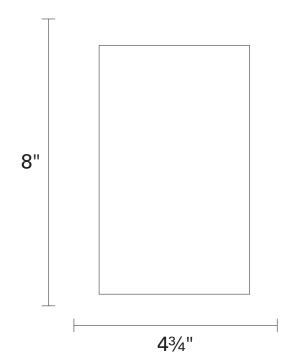

### FIXTURE SPECIFICATIONS

Length / Ø: 4.75" Width: N/A Depth: 7.25" Height: 8"

Minimum Height: N/A
Maximum Height: N/A
Damp Location Certified: Yes
Wet Location Certified: Yes