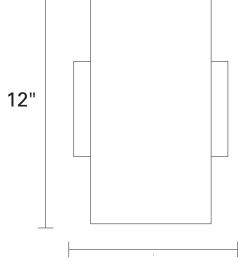

#### FIXTURE SPECIFICATIONS

Length / Ø: 4.75" Width: N/A Depth: 7.25" Height: 12" Minimum Height: N/A Maximum Height: N/A Damp Location Certified: Yes Wet Location Certified: Yes Canopy Length: 4.1" Canopy Width: 4.1" Canopy Depth: 2.4"