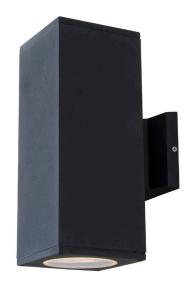

## CATEGORY: OUTDOOR SCONCE

Summerside consists of a modern design along with a simplistic black finish. This family of outdoor sconces comes in various shapes and sizes. Summerside provides sideways lighting that seamlessly blends with any exterior.

#### FIXTURE SPECIFICATIONS

Length / Ø: 4.75" Width: N/A Depth: 7.25" Height: 12" Minimum Height: N/A Maximum Height: N/A Damp Location Certified: Yes Wet Location Certified: Yes Canopy Length: 4.1" Canopy Width: 4.1" Canopy Depth: 2.4"