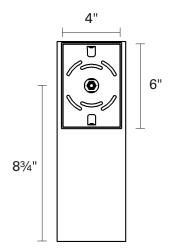

### FIXTURE SPECIFICATIONS

Length / Ø: 4.75"
Width: N/A
Depth: 5"
Height: 11.75"
Minimum Height: N/A
Maximum Height: N/A
Damp Location Certified: Yes
Wet Location Certified: Yes

### **LAMPING**

Number of Bulbs: 1 Max Bulb Wattage: 75W Socket Type: GU10

Recommended Bulb: GU10 COB LED

**Bulbs Included:** Yes