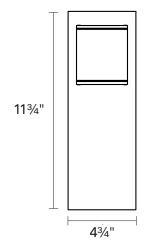

### FIXTURE SPECIFICATIONS

Length / Ø: 4.75"
Width: N/A
Depth: 5"
Height: 11.75"
Minimum Height: N/A
Maximum Height: N/A
Damp Location Certified: Yes
Wet Location Certified: Yes