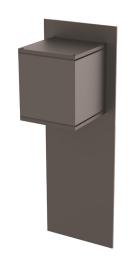

# **CHINOOK**

SKU: DVP19370

## CATEGORY: OUTDOOR SCONCE

Modern outdoor sconce in black with metal shade. Single light outdoor sconce provides multidirectional lighting. Bulbs included. No chain included. No pipe included. Uses GU10 bulbs. Not ADA approved. Rated for wet locations. Manufacturer guarantees 5 year warranty from date of purchase.