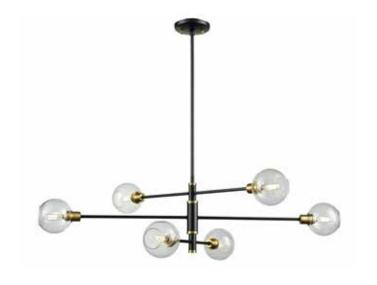

# **CATEGORY: LINEAR**

Adore your home with this chic and elegant linear light fixture that's sure to impress with its variety of finish options. Hang it over a dining area or living room for maximum impact.

# **FIXTURE SPECIFICATIONS**

Length: 39" Width: 18" Height: 10¼"

Minimum Height: 11¾" Maximum Height: 51¾" Safety Rated: Yes

Wet Location Certified: No Damp Location Certified: No

#### FINISH OPTIONS

Satin Nickel and Chrome (SN + CH) Satin Nickel and Graphite (SN + GR) Venetian Brass and Graphite (VBR + GR)

## **GLASS OPTIONS**

Clear Glass (CL)