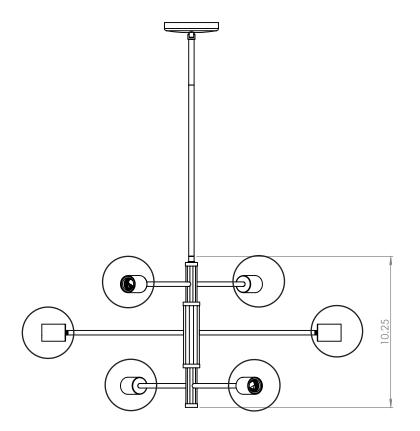

# **FIXTURE SPECIFICATIONS**

Length: 39" Width: 18" Height: 10¼"

Minimum Height: 11¾" Maximum Height: 51¾" Safety Rated: Yes

Wet Location Certified: No Damp Location Certified: No

# **LAMPING**

Number of Bulbs: 6 Max Bulb Wattage: 60W Socket Type: Candelabra

Recommended Bulb: E12/T6 Torpedo LED

**Bulb Not Included** 