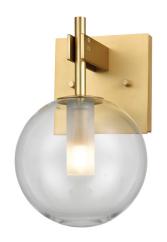

# COURCELLETE

SKU: DVP27001

## CATEGORY: VANITY WALL SCONCE

Mid-Century vanity wall sconce in chrome with glass shade. Single light vanity wall sconce provides multidirectional lighting. Bulbs not included. No chain included. No pipe included. Uses G9 bulbs. Not ADA approved. Rated for damp locations. Manufacturer guarantees 5 year warranty from date of purchase.

## FIXTURE SPECIFICATIONS

Length / Ø: 6" Width: N/A **Depth:** 7.5" Height: 10.25" Minimum Height: N/A Maximum Height: N/A **Damp Location Certified:** Yes Wet Location Certified: No