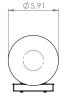

## FIXTURE SPECIFICATIONS

Length / Ø: 6" Width: N/A **Depth:** 7.5" Height: 10.25" Minimum Height: N/A Maximum Height: N/A **Damp Location Certified:** Yes Wet Location Certified: No