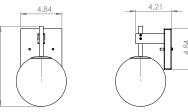

## FIXTURE SPECIFICATIONS

Length / Ø: 6" Width: N/A **Depth:** 7.5" Height: 10.25" Minimum Height: N/A Maximum Height: N/A **Damp Location Certified:** Yes Wet Location Certified: No