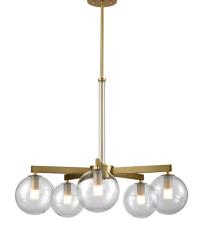

## CATEGORY: CHANDELIER

Mid-Century chandelier in chrome with glass shade. Five light chandelier provides multidirectional lighting. Bulbs not included. No chain included. Includes 40 inches of pipe Uses G9 bulbs. Not ADA approved. Not rated for damp or wet locations. Manufacturer guarantees 5 year warranty from date of purchase.

### FIXTURE SPECIFICATIONS

Length / Ø: 24.5" Width: N/A Depth: N/A Height: 16.25" Minimum Height: N/A Maximum Height: N/A Damp Location Certified: No Wet Location Certified: No

## LAMPING

Number of Bulbs: 5 Max Bulb Wattage: 25W Socket Type: G9 Recommended Bulb: G9 Clear LED Bulbs Included: No