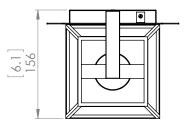

#### DIMENSIONS

Length / Ø: 7.5" Width: N/A" Height: 7" Depth: 6 Minimum Height: 8.5" Maximum Height: 8.5"