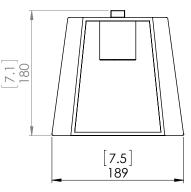

#### DIMENSIONS

Length / Ø: 7.5" Width: N/A" Height: 7" Depth: 6 Minimum Height: 8.5" Maximum Height: 8.5"