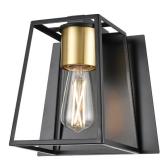

# CAPE BRETON

## CATEGORY: Sconce

# FINISH OPTIONS

Buffed Nickel and Graphite Multiple Finishes and Ebony