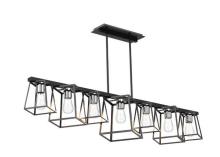

# CAPE BRETON

SKU: DVP29041

# CATEGORY: LINEAR PENDANT

Modern rustic linear pendant in brushed nickel and graphite with open shade. Seven light linear pendant provides up and down lighting. Bulbs not included. No chain included. Includes 40 inches of pipe. Not ADA approved. Not rated for damp or wet locations. Manufacturer guarantees 5 year warranty from date of purchase.