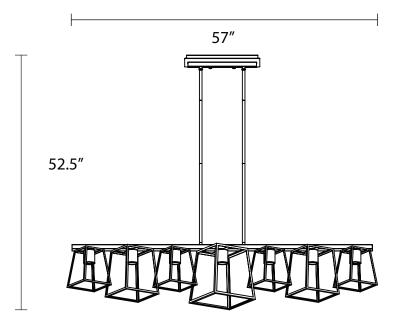

## FIXTURE SPECIFICATIONS

Length / Ø: 57" Width: 12" Depth: N/A Height: 11"

Minimum Height: 12.5" Maximum Height: 52.5" Damp Location Certified: No Wet Location Certified: No