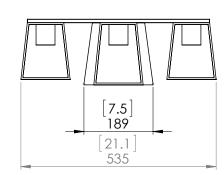

#### **DIMENSIONS**

Length / Ø: 21" Width: N/A" Height: 7" Depth: 6.25

Minimum Height: 8.5" Maximum Height: 8.5"