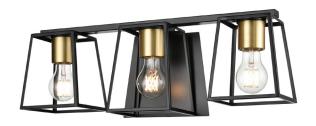

# CAPE BRETON

SKU | DVP29043

**CATEGORY: Vanity** 

#### FINISH OPTIONS

Buffed Nickel and Graphite Multiple Finishes and Ebony