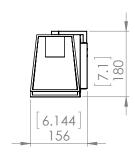

#### **DIMENSIONS**

Length / Ø: 21" Width: N/A" Height: 7" Depth: 6.25

Minimum Height: 8.5" Maximum Height: 8.5"