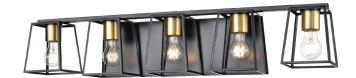

# CAPE BRETON

SKU | DVP29055

**CATEGORY: Vanity** 

### **DIMENSIONS**

Length / Ø: 36.75" Width: N/A" Height: 7" Depth: 6.25

Minimum Height: 8.5" Maximum Height: 8.5"

Number of Sockets: 5

Wattage of Individual Socket: 70 Socket Type: Medium Base

Bulbs Included: No

## FINISH OPTIONS

Buffed Nickel and Graphite Multiple Finishes and Ebony