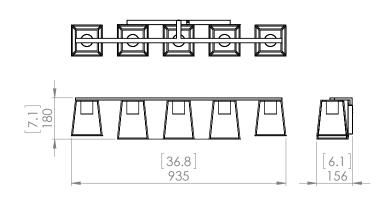

### **DIMENSIONS**

Length / Ø: 36.75" Width: N/A" Height: 7" Depth: 6.25

Minimum Height: 8.5" Maximum Height: 8.5"

Number of Sockets: 5

Wattage of Individual Socket: 70 Socket Type: Medium Base

Bulbs Included: No