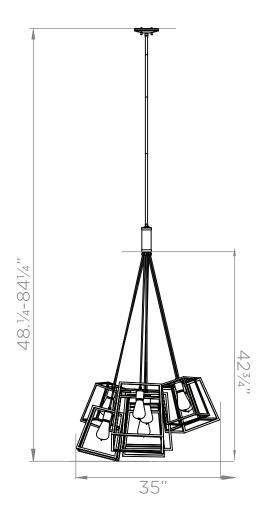

### FIXTURE SPECIFICATIONS

Length / Ø: 35" Width: 25" Depth: 35" Height: 48.25"

Minimum Height: 44.25" Maximum Height: 84.25" Damp Location Certified: No Wet Location Certified: No