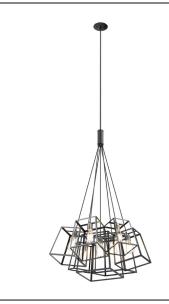

# CAPE BRETON

SKU: DVP29057

## CATEGORY: CLUSTER PENDANT

Modern rustic cluster pendant in brushed nickel and graphite with open shade. Seven light cluster pendant provides up and down lighting. Bulbs not included. No chain included. Includes 40 inches of pipe. Not ADA approved. Not rated for damp or wet locations. Manufacturer guarantees 5 year warranty from date of purchase.