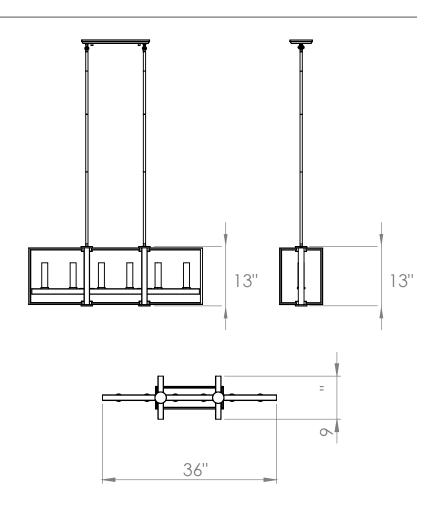

## FIXTURE DIMENSIONS

Length: 36" Width: 9" Height: 13"

Minimum Height: 14½" Maximum Height: 54½"