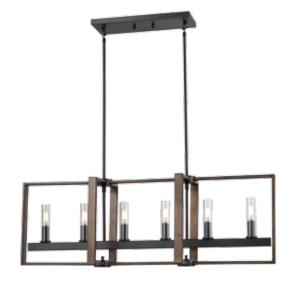

# **BLAIRMORE**

SKU: DVP30202

**CATEGORY: LINEAR** 

An elegant linear is the perfect statement piece in any home. This 6 light fixture is availble in 3 amazing finishes to suit different aesthetic needs. Venetian Brass with Graphite provides a premium, royal, and luxurious vibe. Satin Nickel with Graphite contains a sleek and sharp look. Graphite with Iron Wood enables a modern rustic and charming style.

## **FINISH OPTIONS**

Graphite + Iron Wood Satin Nickel + Graphite Vemetian Brass + Graphite