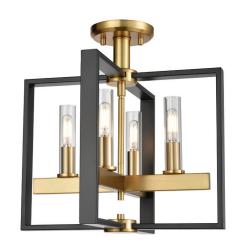

## **CATEGORY: PENDANT**

A bold fixture designed to be modern, sleek, and rigid all at the same time. This 4 light semi-flush is availble in 3 amazing finishes to suit different aesthtic needs. Venetian Brass with Graphite provides a premium, royal, and luxurious vibe. Satin Nickel with Graphite contains a sleek and sharp look. Graphite with Iron Wood enables a modern rustic and simplistic style.

## FIXTURE DIMENSIONS

Length: 14¾" Width: 14¾" Height: 14½"

## **FINISH OPTIONS**

Graphite + Iron Wood Satin Nickel + Graphite Vemetian Brass + Graphite