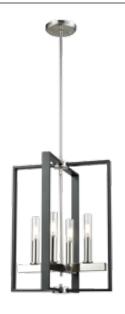

# **BLAIRMORE**

SKU: DVP30248

**CATEGORY: FOYER** 

A beautiful foyer leaves a stunning first impression. This 4 light fixture is available in 3 amazing finishes to suit different aesthetic needs. Venetian Brass with Graphite provides a premium, royal, and luxurious vibe. Satin Nickel with Graphite contains a sleek and sharp look. Graphite with Iron Wood enables a modern rustic and charming style.