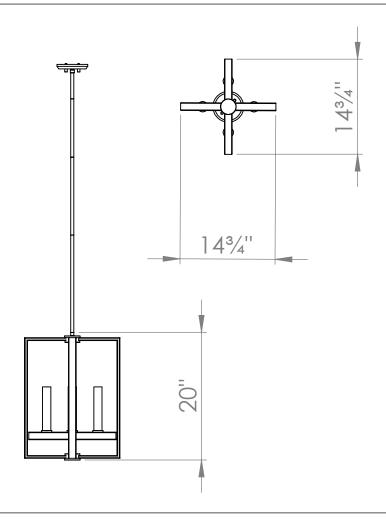

#### FIXTURE DIMENSIONS

Diameter: 14¾" Height: 20"

Minimum Height: 21½" Maximum Height: 61½"