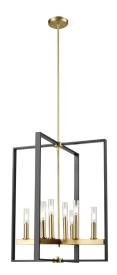

# **BLAIRMORE**

SKU: DVP30249

**CATEGORY: FOYER** 

Modern rustic foyer in graphite and ironwood with glass shade. Eight light foyer provides up and down lighting. Bulbs not included. No chain included. Includes 40 inches of pipe Uses Standard bulbs. Not ADA approved. Not rated for damp or wet locations. Manufacturer guarantees 5 year warranty from date of purchase.

## **LAMPING**

Number of Bulbs: 8 Max Bulb Wattage: 40W Socket Type: Candelabra

Recommended Bulb: CT24 Clear Candelabra LED

**Bulbs Included: No** 

## FINISH OPTIONS

GR+IW SN+GR VBR+GR

## **GLASS OPTIONS**

CL