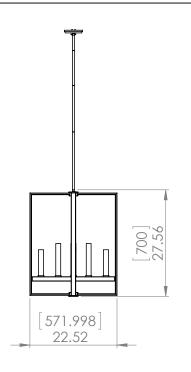

## FIXTURE SPECIFICATIONS

Length / Ø: 22.5" Width: 22.5" Depth: N/A Height: 27.5" Minimum Height: 29"

Maximum Height: 69"

Damp Location Certified: No

Wet Location Certified: No

#### ADDITIONAL INFORMATION

No chain included. Includes 40 inches of pipe