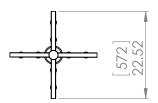

## FIXTURE SPECIFICATIONS

Length / Ø: 22.5" Width: 22.5" Depth: N/A Height: 27.5" Minimum Height: 29"

Maximum Height: 69"

Damp Location Certified: No

Wet Location Certified: No