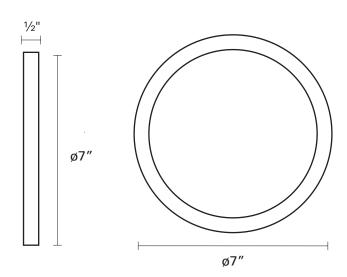

## FIXTURE SPECIFICATIONS

Ø: 7" Height: ½"

Damp Location Certified: Yes Energy Star Rated: Yes

**Dimmable:** Yes (Use ELV Dimmers for Optimal Performance)