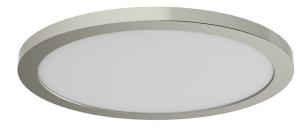

# CATEGORY: FLUSHMOUNT

Avro is a simplistic circular flushmount designed to fit perfectly into any room. Avro comes in four different changeable decorative rings. This flushmount provides efficient performance with its Energy Star rating

#### FINISH OPTIONS

Graphite Chrome Satin Nickel Brass