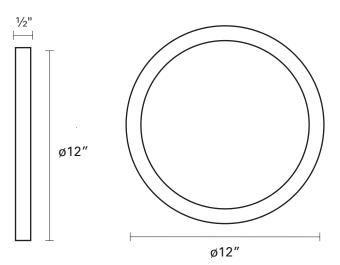

# FIXTURE SPECIFICATIONS

Ø: 12" Height: ½" Damp Location Certified: Yes Energy Star Rated: Yes Dimmable: Yes (Use ELV Dimmers for Optimal Performance)